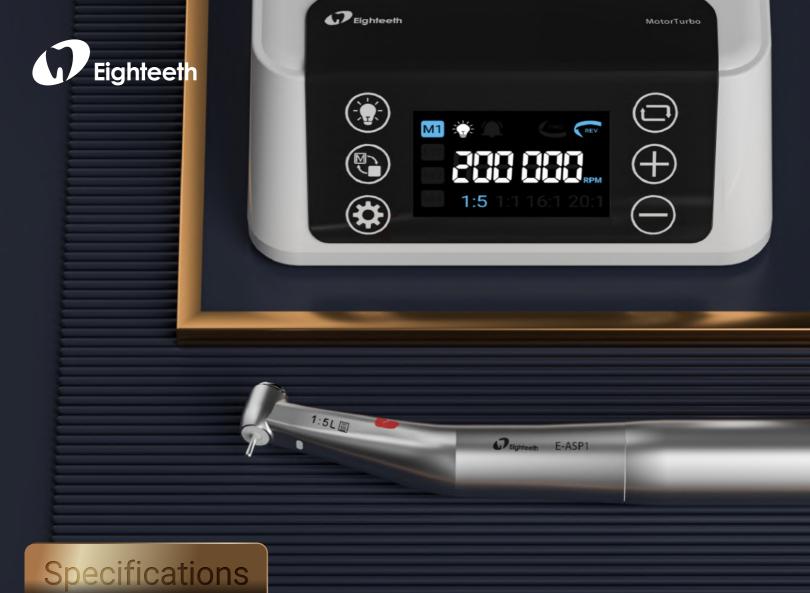

# MOTORTURBO & E-ASP1

Power Your Dental Life

- Strong cutting power and stable torque output
- 4 memory program presets monitor speed and direction
- 4 transmission ratio presets offer the versatility to choose the right system to fit your treatment needs
- LCD touch screen and color display provide an intuitive user interface to reduce time spent making adjustments
- The standard four-hole connector of main unit suitable for all types of dental chairs
- Reliable security alarm system

Light intensity adjustment

C Eighteet

Memory programms switching (M1-M4)

M1

Transmission ratio presets (1:5 1:1 16:1 20:1)

Foward/ Reverse

Speed adjustment

MotorTurbo

REV

RPM

1:5

#### **Electric Motor**

| Model                         | : MotorTurbo            |
|-------------------------------|-------------------------|
| Display                       | : LCD colour display    |
| Dimension main unit           | : 130 x 129x 54 mm      |
| Weight                        | : 600 g                 |
| Memory programms              | : M1-M4                 |
| Transmission ratio<br>presets | : 1: 5 1: 1 16: 1 20: 1 |
| Motor speed range             | : 2000-40000 rpm        |
| Motor torque                  | : Max. 3.0 Ncm          |
| Power cable length            | : 1.5 m                 |
| Motor tail wire length        | : 2 m                   |

### High-speed Handpiece

| Model                              | : E-ASP1                         |
|------------------------------------|----------------------------------|
| Maximum allowable motor speed(rpm) | : 40000 rpm                      |
| Ratio                              | : 1:5                            |
| Motor connector                    | : Comply with<br>ISO 3964        |
| Chuck type                         | : Push-button chucl              |
| Bur dimension                      | : Bur shank Ø 1.6 m              |
| Optical fiber                      | : Light guide glass              |
| Cleaning/Sterilisation             | : Steam autoclave<br>up to 135°C |