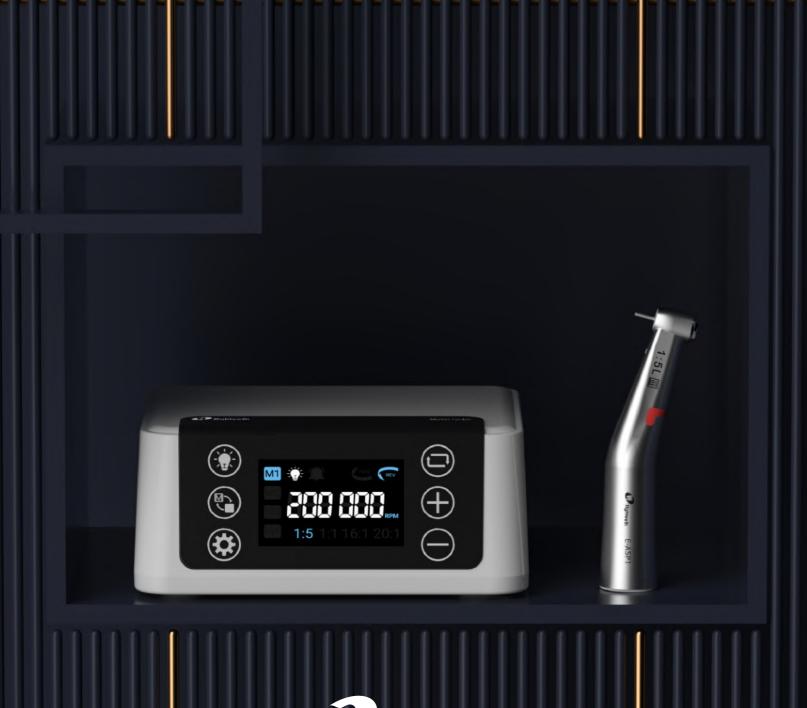

# MOTORTURBO & E-ASP1

Power Your Dental Life

- Strong cutting power and stable torque output
- 4 memory program presets monitor speed and direction
- 4 transmission ratio presets offer the versatility to choose the right system to fit your treatment needs
- LCD touch screen and color display provide an intuitive user interface to reduce time spent making adjustments
- The standard four-hole connector of main unit suitable for all types of dental chairs
- Reliable security alarm system

Light intensity adjustment

C Eighteet

Memory programms switching (M1-M4)

M1

Transmission ratio presets (1:5 1:1 16:1 20:1)

Foward/ Reverse

Speed adjustment

MotorTurbo

REV

RPM

1:5