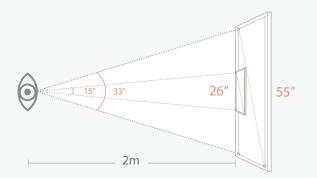

## 55 " Immersive Experience

- Provide a better immersion experience
- Eliminate other interference
- Help surgeons improve concentration
- Bring an innovative operating experience
- Image can be enlarged 4 times without reducing the resolution
- Effectively reduces surgeon visual fatigue