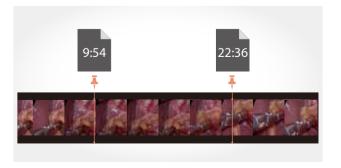

## Built-in USB Recording

- UHD /FHD photo capture and video recording
- Easy recording with just one click
- With bookmark function, it is convenient for video record review and post-editing
- Convenient sharing and clear projection display on academic events
- Meets advertising demands of private animal hospitals