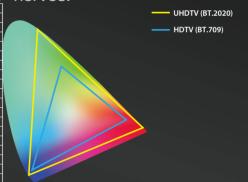

## 4K True Colors And Higher Resolution

### **Wide Color Gamut**

 Represents organs and tissues in real color, perfect identification of blood vessels, lymph nodes, and
 nerves.