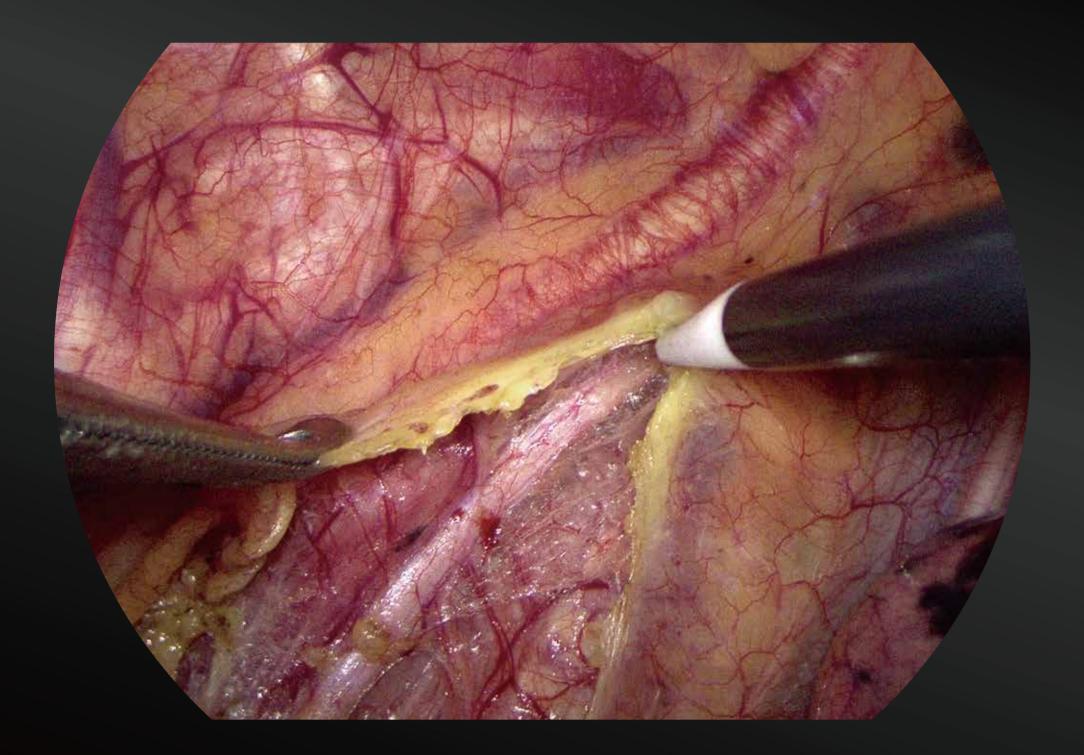

### **4K UHD Image**

• 3840 × 2160 resolution; 4x the resolution of an HD image, with more vivid texture for accurate recognition

### **Wide Color Gamut**

 Represents organs and tissues in real color, perfect identification of blood vessels, lymph nodes, and
 nerves.

### **Anti-Fogging HD Endoscope**

Special

\*25-150mm
extended
depth of field

anti-fog technique

avoids lens distortion

Effectively

Suitable for veterinary

applications