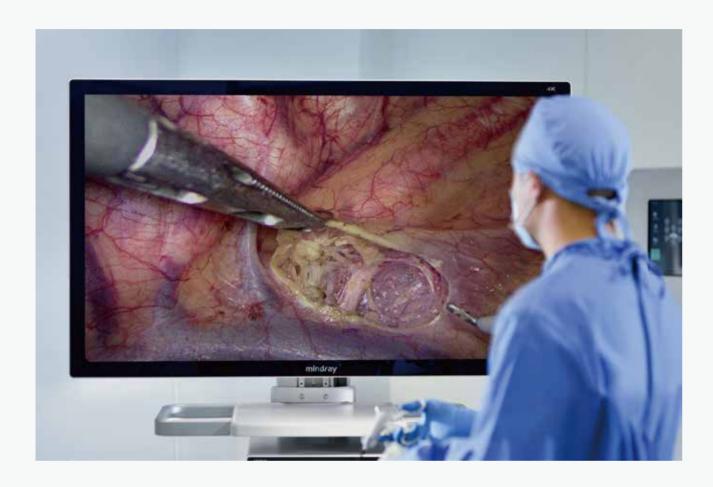

### **4K UHD Image**

• 3840 × 2160 resolution; 4x the resolution of an HD image, with more vivid texture for accurate recognition

#### **4K Medical Grade Monitor**

- 55 " & 31 " inch selectable
- IMAX in Operating Room
- Direct bonding Technology, Reduce reflection interference