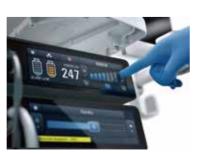

#### 7" Touch Panel

- The main functions are available with only one touch
- 10 ° tilt up screen is easier for observation