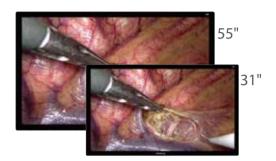

## 55 " Immersive Experience

- Provide a better immersion experience
- Eliminate other interference
- Help surgeons improve concentration
- Bring an innovative operating experience
- Image can be enlarged 4 times without reducing the resolution
- Effectively reduces surgeon visual fatigue

#### **4K Medical Grade Monitor**

- 55 " & 31 " inch selectable
- IMAX in Operating Room
- Direct bonding Technology, Reduce reflection interference