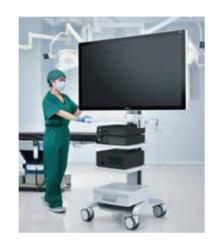

## 55 " Immersive Experience

- Provide a better immersion experience
- Eliminate other interference
- Help surgeons improve concentration
- Bring an innovative operating experience
- Image can be enlarged 4 times without reducing the resolution
- Effectively reduces surgeon visual fatigue

#### Trolley TITAN

- Support a 55-inch large screen
- Four casters with brakes
- The innovative structural design ensures convenient moving