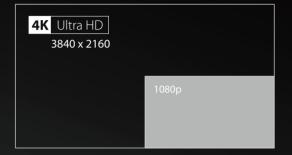

### **4K UHD Image**

• 3840 × 2160 resolution; 4x the resolution of an HD image, with more vivid texture for accurate recognition