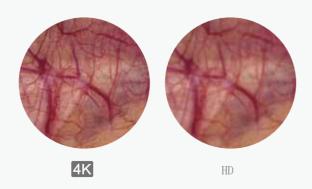

## 4K True Colors And Higher Resolution

### **4K UHD Image**

• 3840 × 2160 resolution; 4x the resolution of an HD image, with more vivid texture for accurate recognition

### **Wide Color Gamut**

 Represents organs and tissues in real color, perfect identification of blood vessels, lymph nodes, and
 nerves.