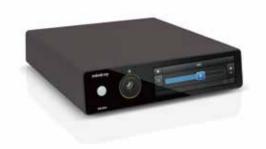

# **Veterinary Light Source Vetina LS7**

- Comparable to the brightness of a xenon light source
- Long-term use to maintain low temperature
   Service life of 30,000 surgeons