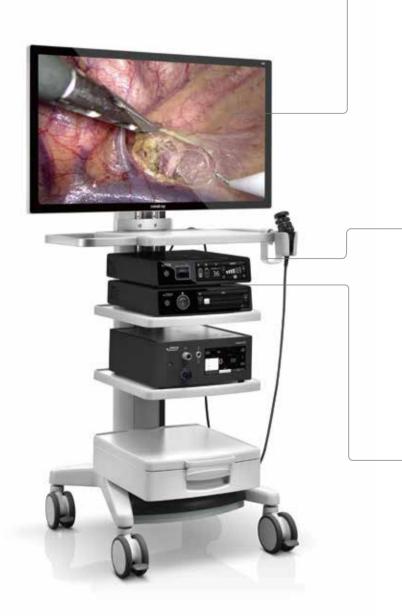

#### Trolley TITAN

- Support a 55-inch large screen
- Four casters with brakes
- The innovative structural design ensures convenient moving

#### **Cable Management**

• The camera cup holder combined with the cable hook to prevent

#### 7" Touch Panel

- The main functions are available with only one touch
- 10 ° tilt up screen is easier for observation

#### **4K Medical Grade Monitor**

- 55 " & 31 " inch selectable
- IMAX in Operating Room
- Direct bonding Technology, Reduce reflection interference