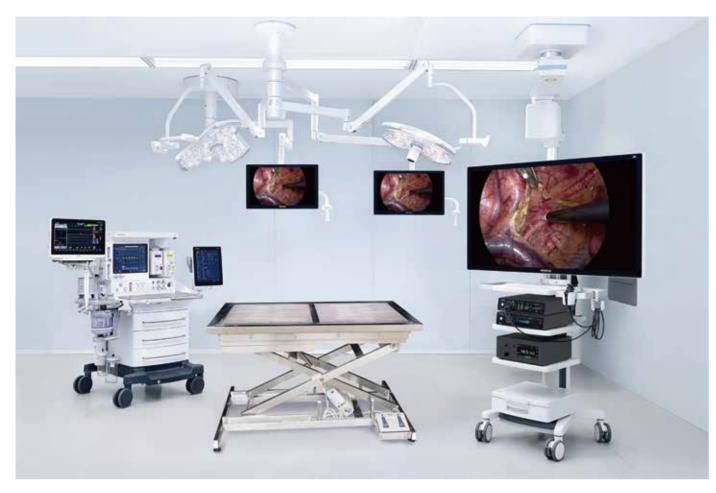

### **Vetina CS7**

Veterinary 4K Rigid Endoscopy System

## 55 " Immersive Experience

- Provide a better immersion experience
- Eliminate other interference
- Help surgeons improve concentration
- Bring an innovative operating experience
- Image can be enlarged 4 times without reducing the resolution
- Effectively reduces surgeon visual fatigue

#### Trolley TITAN

- Support a 55-inch large screen
- Four casters with brakes
- The innovative structural design ensures convenient moving

#### **4K Medical Grade Monitor**

- 55 " & 31 " inch selectable
- IMAX in Operating Room
- Direct bonding Technology, Reduce reflection interference