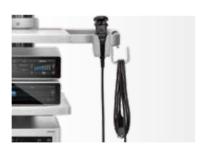

#### **Cable Management**

• The camera cup holder combined with the cable hook to prevent