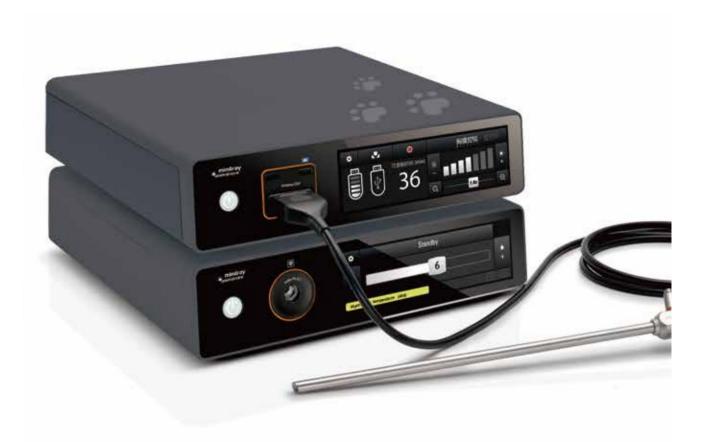

### Veterinary Insufflator Vetina GS7

- Mindray's exclusive algorithm provides stable pressure
- Preset values specific for veterinary medicine
- Four insufflation modes available
- · Gas heating to body temperature
- Smoke evacuation function

# **Veterinary Light Source Vetina LS7**

- Comparable to the brightness of a xenon light source
- Long-term use to maintain low temperature
   Service life of 30,000 surgeons