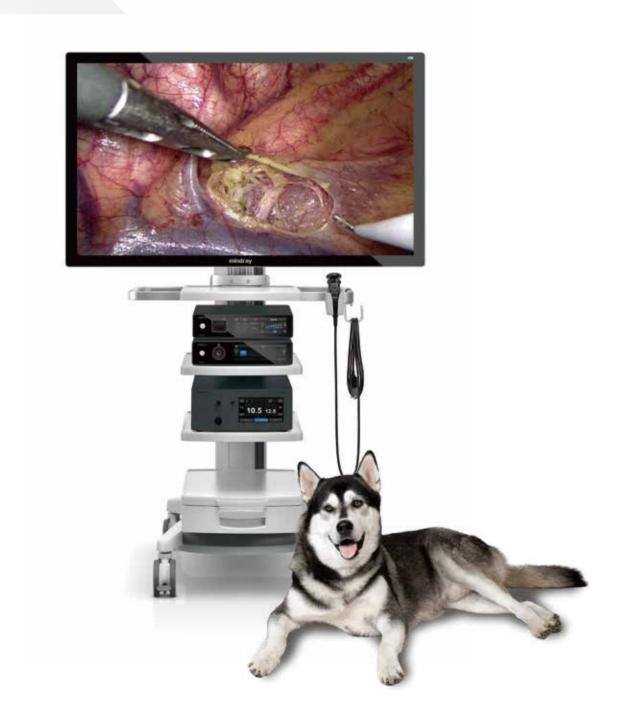

### **Vetina CS7**

Veterinary 4K Rigid Endoscopy System

#### **4K Medical Grade Monitor**

- 55 " & 31 " inch selectable
- IMAX in Operating Room
- Direct bonding Technology, Reduce reflection interference