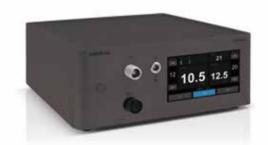

### Veterinary Insufflator Vetina GS7

- Mindray's exclusive algorithm provides stable pressure
- Preset values specific for veterinary medicine
- Four insufflation modes available
- · Gas heating to body temperature
- Smoke evacuation function